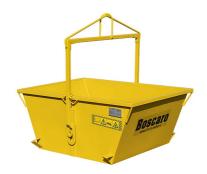

## **Crane tilting bucket**

## Trapezoidal boat skip for crane with tilting on both sides

Model A is a crane bucket designed with the distinctive feature of being able to tip on two sides, providing considerable versatility for various applications on construction sites. This feature, combined with the uniform height of the walls, greatly simplifies the handling and dumping operations of materials of various sizes. The bucket is built and tested according to safety standards and comes with a metal nameplate, certificate of conformity, and user and maintenance manual. We offer a one-year warranty on our products in compliance with the European Directive. If you need more details or have specific questions, don't hesitate to ask. We are here to help. All our buckets are built and tested according to UNI EN ISO 12100, UNI EN 13854, ISO 8686, UNI EN 10027, and UNI EN 10204 standards and come with a dedicated metal ID plate, certificate of conformity, and user and maintenance manual.