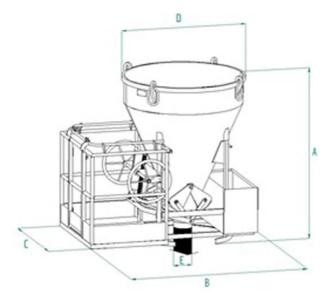

## **DATA SHEET - CONICAL CONCRETE BUCKET WITH RUBBER HOSE AND OPERATOR PLATFORM**

| Code    | Capacity (kg) | Capacity (L) | Weight (kg) | Dimensions (mm) |      |      |      |     |
|---------|---------------|--------------|-------------|-----------------|------|------|------|-----|
|         |               |              |             | Α               | В    | С    | D    | E   |
| CT-50P  | 1300          | 500          | 315         | 1250            | 1930 | 1200 | 1050 | 200 |
| CT-80P  | 2080          | 800          | 360         | 1490            | 1930 | 1200 | 1250 | 200 |
| CT-99P  | 2600          | 1000         | 390         | 1802            | 1930 | 1200 | 1350 | 200 |
| CT-150P | 3900          | 1500         | 440         | 2182            | 1930 | 1200 | 1350 | 200 |
| CT-200P | 5200          | 2000         | 465         | 2480            | 1930 | 1200 | 1350 | 200 |
| CT-250P | 6500          | 2500         | 680         | 1904            | 1930 | 1200 | 1885 | 200 |
| CT-300P | 7800          | 3000         | 800         | 2180            | 1930 | 1200 | 1885 | 200 |