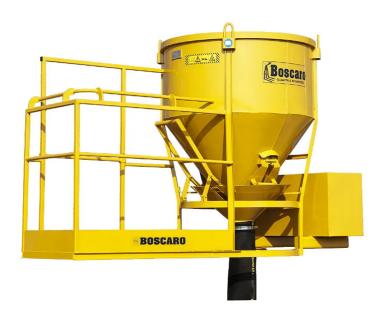

## Conical concrete bucket with rubber hose and operator platform

## Conical concrete bucket with central discharge, rubber hose and operator platform

We are excited to introduce the CT-P model conical concrete bucket, carefully designed to ensure optimal performance and precision in your large-scale construction pouring projects. The CT-P model features a central discharge with a rubber hose and lever-operated opening, with automatic spring closure. The platform directly connected to the base of the bucket ensures a smoother and safer working experience, allowing the operator to be closer to the pouring location. The bucket is lifted with a four-legs chain sling and includes a 2-meter-long, 200 mm diameter tube, which can also be provided in different sizes and lengths upon request, to fit the specific needs of your project. We offer the CT-P model in various capacities, as specified in the table below. All our buckets are built and tested in accordance with stringent UNI EN ISO 12100, UNI EN 13854, ISO 8686, UNI EN 10027, and UNI EN 10204 standards. Each product is accompanied by a metal ID plate, conformity certificate, and operation and maintenance manual to ensure proper use over time. Additionally, all our products are covered by a one-year warranty, in compliance with the European Directive.