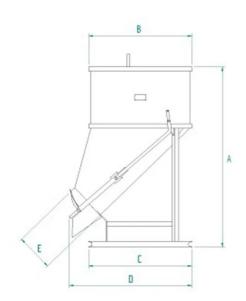

## **DATA SHEET - CONCRETE BUCKET WITH SIDE DISCHARGE LEVERED OPENING**

| Code   | Capacity (kg) | Capacity (L) | Weight (kg) | Dimensions (mm) |      |      |      |     |
|--------|---------------|--------------|-------------|-----------------|------|------|------|-----|
|        |               |              |             | Α               | В    | С    | D    | E   |
| BF-30  | 780           | 300          | 100         | 1185            | 935  | 935  | 1110 | 300 |
| BF-40  | 1040          | 400          | 110         | 1350            | 935  | 935  | 1110 | 300 |
| BF-50  | 1300          | 500          | 115         | 1510            | 935  | 935  | 1110 | 300 |
| BF-75  | 1950          | 750          | 205         | 1781            | 1170 | 1170 | 1390 | 420 |
| BF-99  | 2600          | 1000         | 220         | 2041            | 1170 | 1170 | 1390 | 420 |
| BF-150 | 3900          | 1500         | 420         | 2025            | 1492 | 1408 | 1600 | 420 |
| BF-200 | 5200          | 2000         | 480         | 2375            | 1492 | 1408 | 1600 | 420 |