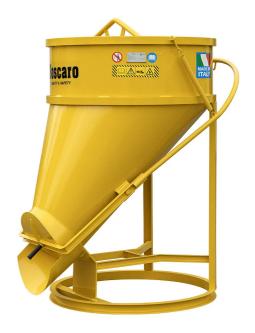

## Concrete bucket with side discharge levered opening

## Concrete bucket with side discharge and lever opening

Introducing the BF model, a side discharge concrete bucket for cranes, a versatile option designed to meet the specific needs of your construction projects. Equipped with a side discharge and lever-operated opening, the BF model offers precise control during the concrete discharge process thanks to a guillotine closure. You can request the BF model with a base equipped for lifting with a forklift or telehandler, model BF-ST, or request the application of a rubber hose, model BF-T. Available in various sizes and capacities, as indicated in the table below, the BF model can be customized to meet the specific needs of your project. All our buckets are built and tested according to the rigorous standards of UNI EN ISO 12100, UNI EN 13854, ISO 8686, UNI EN 10027, and UNI EN 10204, ensuring the highest quality and safety. Each product is accompanied by a metal ID plate, certificate of conformity, and user and maintenance manual. Our commitment to quality is also reflected in the one-year warranty coverage, in compliance with the European Directive.