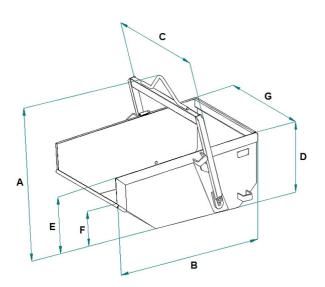

## **DATA SHEET - ALUMINUM SELF DUMPING BIN**

| Code     | Capacity (kg) | Capacity (L) | Weight (kg) | Dimensions (mm) |      |      |     |     |     |      |
|----------|---------------|--------------|-------------|-----------------|------|------|-----|-----|-----|------|
|          |               |              |             | Α               | В    | С    | D   | Е   | F   | G    |
| A-30DALU | 540           | 300          | 35          | 1013            | 1200 | 885  | 560 | 470 | 420 | 755  |
| A-40DALU | 720           | 400          | 37          | 1013            | 1200 | 1085 | 560 | 470 | 420 | 955  |
| A-50DALU | 900           | 500          | 45          | 1143            | 1304 | 1125 | 610 | 510 | 460 | 995  |
| A-80DALU | 1440          | 800          | 70          | 1323            | 1520 | 1145 | 755 | 625 | 575 | 1035 |