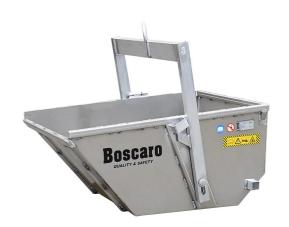

## **Aluminum self dumping bin**

## Aluminium self dumping bin for general muck, rubble and waste removal

This model of aluminum self dumping bin has all the features of the A-D model. Why choose an aluminum bucket? Lightweight: Aluminum is a lightweight yet strong material, making it easier to lift and handle the self dumping bin. This is particularly important when working with cranes or lifting equipment that have capacity limits. Corrosion Resistance: Aluminum is naturally resistant to corrosion and rust, making it ideal for outdoor applications or in humid environments. Its durability helps to extend the bucket's service life. Ease of Maintenance: Aluminum equipment generally require less maintenance than steel ones, as they do not rust. This means you can reduce maintenance costs and efforts over time. Recyclability: Aluminum is highly recyclable, making it an eco-friendly choice. When a product reaches the end of its service life, it can be easily recycled to reduce environmental impact. However, it is important to note that the choice between an aluminum and a steel self dumping bin will depend on the specific work requirements and environmental conditions. Before making a choice, it is important to carefully evaluate the project requirements, the equipment used for handling, and the characteristics of the material to be lifted and discharged. All our boat skips are built and tested according to UNI EN ISO 12100, UNI EN 13854, ISO 8686, UNI EN 10027, and UNI EN 10204 standards and come with a metal ID plate, certificate of conformity, and user and maintenance manual. All our products are covered by a one-year warranty (European Directive).