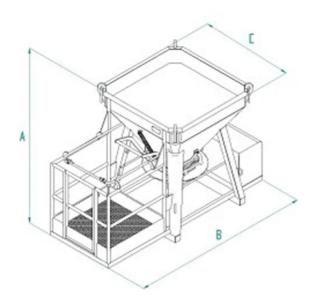

## **DATA SHEET - CONCRETE BUCKET WITH RUBBER HOSE GEARED OPENING AND OPERATOR PLATFORM**

| Code      | Capacity (kg) | Capacity (L) | Weight (kg) | Dimensions (mm) |      |      |
|-----------|---------------|--------------|-------------|-----------------|------|------|
|           |               |              |             | Α               | В    | С    |
| BCE-80VP  | 2080          | 800          | 580         | 1615            | 2640 | 1360 |
| BCE-99VP  | 2600          | 1000         | 660         | 1712            | 2640 | 1360 |
| BCE-125VP | 3250          | 1250         | 685         | 1885            | 2640 | 1360 |
| BCE-150VP | 3900          | 1500         | 710         | 1925            | 2795 | 1560 |
| BCE-175VP | 4550          | 1750         |             | 2091            | 2795 | 1560 |
| BCE-200VP | 5200          | 2000         | 820         | 2135            | 2795 | 1560 |
| BCE-250VP | 6500          | 2500         | 870         | 2008            | 3085 | 1780 |
| BCE-300VP | 7800          | 3000         | 990         | 2183            | 3085 | 1780 |

## Octagonal concrete bucket with rubber hose, wheel opening, and operator platform

The BCE-VP model is designed with high standards to ensure reliable and versatile performance, meeting the specific needs of large-scale construction sites. Equipped with a central discharge featuring a rubber hose and valve opening operated by handwheel with automatic spring closure, this model is highly functional for pouring into formworks. The platform directly connected to the base of the bucket ensures a smoother and safer working experience, allowing the operator to position closely to the pouring area. The bucket features lifting with a fourlegs chain sling and mounts a 2-meter long, 200 mm diameter rubber hose, also available in different sizes and lengths upon request to adapt to your project's specific needs. The BCE-VP model is offered in various capacities, as indicated in the table below. All our buckets are built and tested according to rigorous quality and safety standards, ensuring compliance with UNI EN ISO 12100, UNI EN 13854, ISO 8686, UNI EN 10027, and UNI EN 10204 regulations. Each unit is accompanied by a metal id plate, conformity certificate, and user manual. All our products are covered by a one-year warranty in accordance with the European Directive.