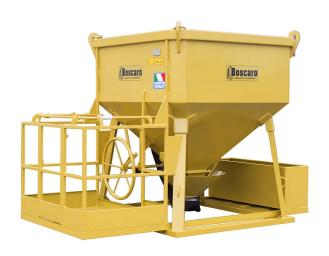

## Concrete bucket with rubber hose geared opening and operator platform

## Octagonal concrete bucket with rubber hose, wheel opening, and operator platform

The BCE-VP model is designed with high standards to ensure reliable and versatile performance, meeting the specific needs of large-scale construction sites. Equipped with a central discharge featuring a rubber hose and valve opening operated by handwheel with automatic spring closure, this model is highly functional for pouring into formworks. The platform directly connected to the base of the bucket ensures a smoother and safer working experience, allowing the operator to position closely to the pouring area. The bucket features lifting with a fourlegs chain sling and mounts a 2-meter long, 200 mm diameter rubber hose, also available in different sizes and lengths upon request to adapt to your project's specific needs. The BCE-VP model is offered in various capacities, as indicated in the table below. All our buckets are built and tested according to rigorous quality and safety standards, ensuring compliance with UNI EN ISO 12100, UNI EN 13854, ISO 8686, UNI EN 10027, and UNI EN 10204 regulations. Each unit is accompanied by a metal id plate, conformity certificate, and user manual. All our products are covered by a one-year warranty in accordance with the European Directive.