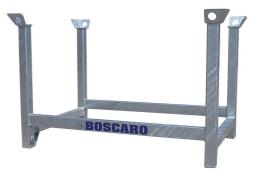

# Galvanized stillage for props

### Galvanized stacking stillages with uprights

Discover the practicality and solidity of our prop stand holder. This handy device is composed of square tubes that provide robustness and stability, wide feet that ensure a solid and secure base, and crane eyes for easy handling. Ideal for construction sites, warehouses, and other work areas, our prop stand holder is designed to simplify the process of handling and storing various types of prop stands. This product is built and tested according to UNI EN ISO 12100, UNI EN 10027-1, and UNI EN 10204 standards and is issued with the appropriate metal label and certificate of conformity. All our products are covered by a one-year warranty (European Directive).