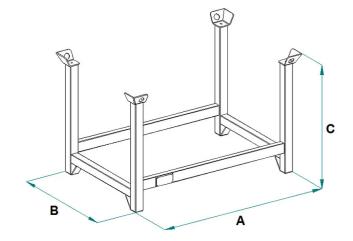

## **DATA SHEET - GALVANIZED STILLAGE FOR PROPS**

| Code     | Capacity (kg) | Weight (kg) | Dimensions (mm) |      |     |
|----------|---------------|-------------|-----------------|------|-----|
|          |               |             | А               | В    | С   |
| PPE-12ZN | 1000          | 35          | 1200            | 800  | 750 |
| PPE-15ZN | 1000          | 36          | 1500            | 1000 | 750 |