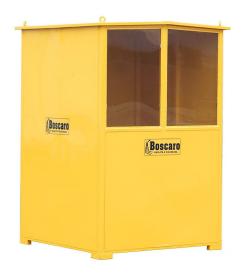

## **Briefing station for construction site**

## Mobile site office

Explore the practicality of our innovative mobile construction office made of sheet metal, designed to ensure easy document consultation, protected from weather elements like rain and sunlight. With dimensions of  $1500 \times 1500 \times 2200$  mm, this office provides a compact and functional working environment. The tilted internal reading platform is specially designed to facilitate document consultation, creating a comfortable and efficient workspace. The presence of a four-legs chain sling lifting system makes transport and repositioning effortless. Easy access is guaranteed by a side door, while the plexiglass window contributes to natural lighting and clear visibility of the surrounding environment.