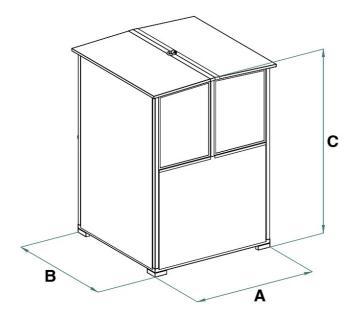

## **DATA SHEET - BRIEFING STATION FOR CONSTRUCTION SITE**

| Code  | Weight (kg) | Dimensions (mm) |      |      |
|-------|-------------|-----------------|------|------|
|       |             | Α               | В    | С    |
| BOX-L | 425         | 1601            | 1601 | 2232 |