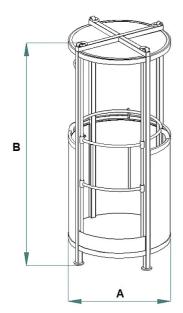

## **DATA SHEET - ROUND CRANE MAN BASKET**

| Code          | Capacity (kg) | Weight (kg) | Dimensions (mm) |      |
|---------------|---------------|-------------|-----------------|------|
|               |               |             | А               | В    |
| CPP-R1C ø 750 | 200           | 110         | 750             | 2338 |
| CPP-R1C       | 200           | 180         | 1000            | 2323 |
| CPP-R2C       | 300           | 210         | 1200            | 2323 |
| CPP-R3C       | 450           | 875         | 1400            | 2338 |
| CPP-R6C       | 900           |             | 2000            | 2338 |