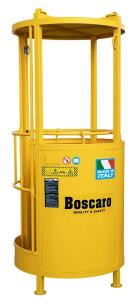

## Round crane man basket

## Round man-lifting basket with fixed roof

Explore the practicality of our round crane man baskets, designed for the safe lifting of people during high-altitude operations. The versatility of the round basket makes it the ideal choice for construction, renovation, or routine and extraordinary maintenance activities, especially in contexts with limited space. With a primary focus on safety, the basket features an inward-opening door, a safety handrail to prevent accidental finger crushes, and anchoring points for connecting a fall restraint device. Lifting is reliably achieved through the 4 hooks arranged on the basket roof. Additionally, with a limited tare weight, it easily adapts to cranes with reduced capacity. Choose our crane basket for safe lifting and worry-free maintenance.