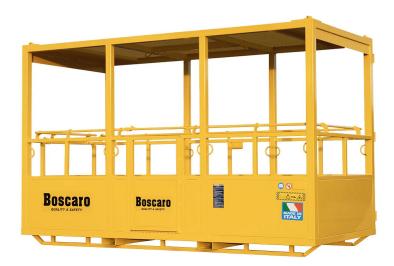

## **Customized crane man basket**

## **Custom man-lifting basket**

Custom-made basket manufacturing represents a strategic approach to providing optimized solutions that enhance productivity, safety, and overall customer satisfaction. The advantages are: Adaptability: Custom design allows the basket to be tailored to the specific characteristics of the workplace, existing equipment, and work procedures, improving overall efficiency. Maximizing Performance: A custom-designed basket can maximize performance in terms of safety, functionality, and ease of use, ensuring a safer and more efficient working environment. Regulatory Compliance: Custom design can ensure that the basket meets all safety standards and regulatory requirements applicable to the customer's specific industry.