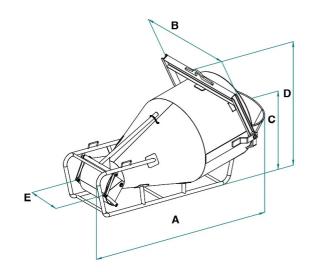

## **DATA SHEET - LAYDOWN CONICAL CONCRETE BUCKET WITH LEVER OPERATED**

| Code      | Capacity (kg) | Capacity (L) | Weight (kg) | Dimensions (mm) |      |      |      |      |
|-----------|---------------|--------------|-------------|-----------------|------|------|------|------|
|           |               |              |             | Α               | В    | С    | D    | E    |
| BCF-30GA  | 780           | 300          | 110         | 1810            | 1020 | 635  | 1215 | 513  |
| BCF-50GA  | 1300          | 500          | 135         | 2150            | 1020 | 720  | 1305 | 513  |
| BCF-75GA  | 1950          | 750          | 250         | 2375            | 1430 | 855  | 1515 | 658  |
| BCF-99GA  | 2600          | 1000         | 295         | 2640            | 1430 | 925  | 1555 | 658  |
| BCF-150GA | 3900          | 1500         | 355         | 3085            | 1430 | 1040 | 1670 | 658  |
| BCF-200GA | 5200          | 2000         | 670         | 3285            | 2025 | 1250 | 2050 | 1020 |
| BCF-300GA | 7800          | 3000         | 775         | 3720            | 2035 | 1360 | 2175 | 1020 |