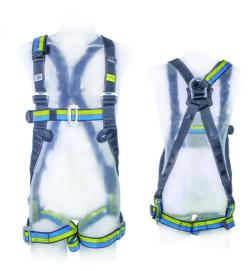

## Fall arrest harness with 2 anchorage points - CE EN361

Ensure maximum safety in the workplace with our fall arrest harness equipped with 2 anchorage points, compliant with European CE EN361 standards. Designed to provide protection against the risk of falls, this harness offers a reliable solution for working at heights. The 2 anchorage points provide extra stability and allow for greater versatility in the use of the harness in various work situations. This product is mandatory when using personnel lifting baskets.