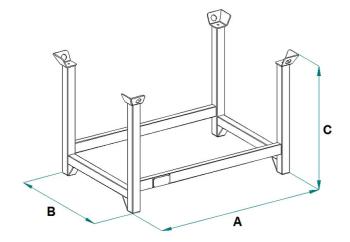

## **DATA SHEET - STILLAGE FOR PROPS**

| Code   | Capacity (kg) | Weight (kg) | Dimensions (mm) |      |     |
|--------|---------------|-------------|-----------------|------|-----|
|        |               |             | А               | В    | С   |
| PPE-12 | 1000          | 30          | 1200            | 800  | 750 |
| PPE-15 | 1000          | 32          | 1500            | 1000 | 750 |