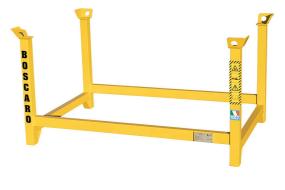

## **Stillage for props**

**Stacking stillages with uprights** 

Discover the practicality and solidity of our prop stand holder. This handy device is composed of square tubes that provide robustness and stability, wide feet that ensure a solid and secure base, and crane eyes for easy handling. Ideal for construction sites, warehouses, and other work areas, our prop stand holder is designed to simplify the process of handling and storing various types of prop stands. This product is built and tested according to UNI EN ISO 12100, UNI EN 10027-1, and UNI EN 10204 standards and is issued with the appropriate metal label and certificate of conformity. All our products are covered by a one-year warranty (European Directive).