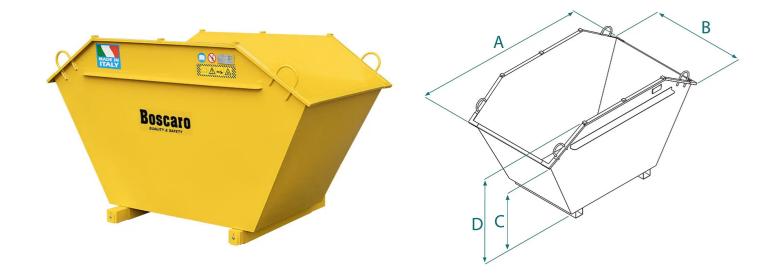

## **DATA SHEET - STACKABLE CRANELIFT WASTE SKIP**

| Code  | Capacity (kg) | Capacity (L) | Weight (kg) | Dimensions (mm) |      |     |      |
|-------|---------------|--------------|-------------|-----------------|------|-----|------|
|       |               |              |             | Α               | В    | С   | D    |
| CR-99 | 1000          | 1000         | 160         | 2198            | 1198 | 895 | 1198 |