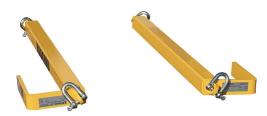

## Lifting beams for pallets

A pair of lifting beams specifically designed for lifting pallets, with a load capacity of 2000 kg per pair. Swiveling grip hooks are included to facilitate safe and efficient pallet insertion and lifting. These beams are used in conjunction with 4-arm lifting chains, which attach directly to the ends. This accessory proves particularly useful in confined spaces or with lifting equipment of limited capacity, offering a practical and reliable solution for palletized material lifting operations.