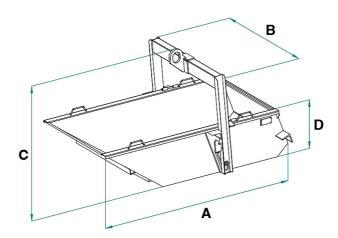

## **DATA SHEET - SELF DISCHARGING BOAT SKIP**

| Code    | Capacity (kg) | Capacity (L) | Weight (kg) | Dimensions (mm) |      |      |     |
|---------|---------------|--------------|-------------|-----------------|------|------|-----|
|         |               |              |             | Α               | В    | С    | D   |
| A-50DL  | 1000          | 500          | 130         | 1771            | 1076 | 935  | 425 |
| A-75DL  | 1500          | 750          | 250         | 2000            | 1266 | 1209 | 487 |
| A-99DL  | 2000          | 1000         | 305         | 2283            | 1266 | 1251 | 570 |
| A-150DL | 3000          | 1500         | 390         | 2275            | 1508 | 1305 | 697 |
| A-200DL | 4000          | 2000         | 825         | 2913            | 1600 | 1523 | 719 |