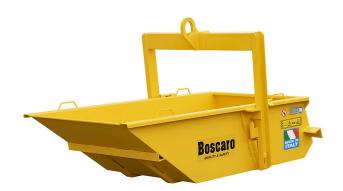

## Self discharging boat skip

## Self discharging bucket for aggregates and debris for crane

This model of automatic discharge bucket is very simple and safe to use. You just need to rotate the lifting arm backwards and then pull it upwards. This allows you to easily tilt the bucket for material discharge. In the case of this automatic discharge bucket, the entire discharge process takes place without requiring any manual intervention from an operator. Another distinctive aspect of this bucket is that all the sides are lowered and at the same height. This uniformity in the arrangement of the walls greatly facilitates the loading and unloading of materials of different sizes and also helps ensure safe and stable lifting. All our buckets are built and tested according to the standards UNI EN ISO 12100, UNI EN 13854, ISO 8686, UNI EN 10027, and UNI EN 10204 and come with the appropriate metal ID plate, certificate of conformity, and user and maintenance manual. All our products are covered by a one-year warranty (European Directive).