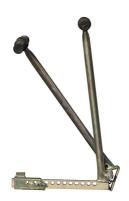

## **DATA SHEET - PAVING BLOCK EXTRACTOR**

| Code    | Weight (kg) | Adjustment (mm) |
|---------|-------------|-----------------|
|         |             |                 |
| PZMA-ZN | 4           | 90-270          |

## **Paving block extractor**

## **Galvanized clamp for extracting interlocking blocks**

Our clamp for interlocking paving blocks is an essential tool for professionals involved in laying interlocking paving blocks. Designed to offer maximum versatility, this manual clamp is adjustable to fit any size of paving blocks and has a galvanized zinc finish for durability. All our clamps are built and tested according to UNI EN 13155, UNI EN ISO 12100, UNI EN 13854, ISO 8686, and UNI EN 10204 standards and come with the appropriate label, certificate of conformity, and user and maintenance manual. All our products are covered by a one-year warranty (European Directive).