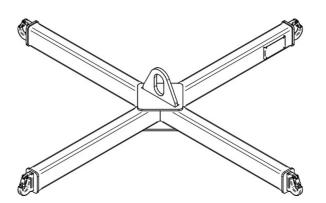

## Lifting beam for handling Big Bags

Discover the versatility of our big bag lifting beam, the ideal solution for safely lifting and moving bulk bags. This device is specially designed for use with an overhead crane, utilizing a convenient central upper attachment. With its 4 lifting points, the lifting beam securely anchors the big bag, allowing for safe transport from one workstation to another. Its compact structure and small dimensions make it a space-saving choice in height, ensuring effective workspace management. Bulk bags are widely used for storing and handling compact materials, powders, micro-granules, and processed industrial products. The big bag lifting beam serves as the ideal transport vehicle, offering convenience and safety at every stage of the operation. All equipment is CE certified and supplied complete with an instruction and maintenance manual. Upon request, we can provide a calculation report signed by a qualified technician.