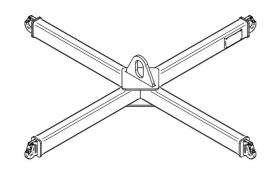

## Lifting beam for handling Big Bags

Discover the versatility of our big bag lifting beam, the ideal solution for safely lifting and moving bulk bags. This device is specially designed for use with an overhead crane, utilizing a convenient central upper attachment. With its 4 lifting points, the lifting beam securely anchors the big bag, allowing for safe transport from one workstation to another. Its compact structure and small dimensions make it a space-saving choice in height, ensuring effective workspace management. Bulk bags are widely used for storing and handling compact materials, powders, micro-granules, and processed industrial products. The big bag lifting beam serves as the ideal transport vehicle, offering convenience and safety at every stage of the operation. All equipment is CE certified and supplied complete with an instruction and maintenance manual. Upon request, we can provide a calculation report signed by a qualified technician.