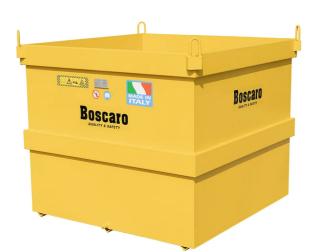

# **Container for pallet immersion with crane fork**

We introduce our sheet metal container dedicated to the immersion of brick pallets directly with the crane fork before laying. This sturdy container is designed to facilitate the processing process, ensuring effective preparation of bricks before laying.

Key Features:

- 1. 1. Robust Sheet Metal Structure: High-quality sheet metal provides the container with strength and durability, ensuring a long lifespan even under intensive use conditions.
- 2. 2. Fork Immersion Design: The shape and size of the container are optimized to allow for efficient immersion of brick pallets with the fork, simplifying the preparation process before laying.
- 3. 3. Safe Use with Water: Specifically designed to contain water, our sheet metal container is safe and reliable for immersing bricks and is equipped with a drain plug at the base to facilitate drainage when necessary.