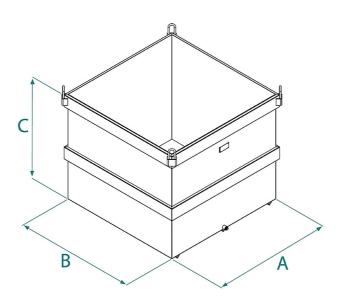

| Code  | Capacity (kg) | Capacity (L) | Weight (kg) | Dimensions (mm) |      |      |  |
|-------|---------------|--------------|-------------|-----------------|------|------|--|
|       |               |              |             | Α               | В    | С    |  |
| CM-10 | 1960          | 1960         | 320         | 1500            | 1500 | 1300 |  |