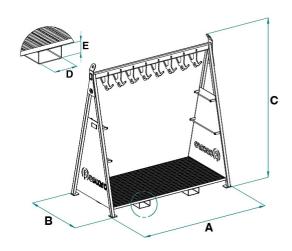

## **DATA SHEET - CHAIN STORAGE RACK**

| Code | Capacity (kg) | Weight (kg) | Dimensions (mm) |      |      |     |    |
|------|---------------|-------------|-----------------|------|------|-----|----|
|      |               |             | Α               | В    | С    | D   | E  |
| SPC  | 2000          | 340         | 2200            | 1150 | 2350 | 190 | 90 |