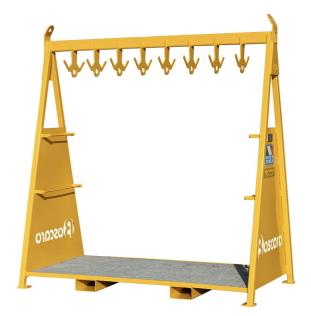

# Chain storage rack

# **Rack for storage of chains**

Our chain storage and rack system is a robust and functional solution designed to optimize space and simplify chain management in various environments. Constructed with high-quality materials, this rack offers a sturdy and durable structure. Key Features: Sturdy Structure: The rack is built with durable materials, ensuring strength and stability over time. Optimal Organization: The rack supports are designed to accommodate chains and other lifting accessories of various sizes, allowing for optimal storage organization and facilitating quick retrieval when needed. Easy Access: Each section of the rack is designed to allow easy access to chains and various accessories, reducing the time needed to find and retrieve materials. Efficient Space Usage: The thoughtful arrangement allows for maximizing available space, enabling efficient management of large quantities of chains without excessive clutter. The rack is designed to accommodate a tool storage crate at the base, further expanding storage capacity and keeping essential tools and accessories easily accessible. Equipped with strategic lifting points, the rack can be easily lifted using chains, facilitating transportation and positioning operations in various areas of the storage facility. Forklift Handling: Thanks to the robust structure and dedicated anchoring points, the rack can be easily moved and positioned using the safe and controlled use of a forklift's forks.