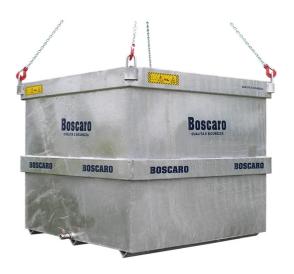

# **Galvanized dipping tank**

### Galvanized container for pallet immersion with crane fork

We introduce our sheet metal container dedicated to the immersion of brick pallets directly with the crane fork before laying. This sturdy container is designed to facilitate the processing process, ensuring effective preparation of bricks before laying.

#### Key Features:

- 1. 1. Robust Sheet Metal Structure: High-quality sheet metal provides the container with strength and durability, ensuring a long lifespan even under intensive use conditions.
- 2. 2. Fork Immersion Design: The shape and size of the container are optimized to allow for efficient immersion of brick pallets with the fork, simplifying the preparation process before laying.
- 3. 3. Safe Use with Water: Specifically designed to contain water, our sheet metal container is safe and reliable for immersing bricks and is equipped with a drain plug at the base to facilitate drainage when necessary.